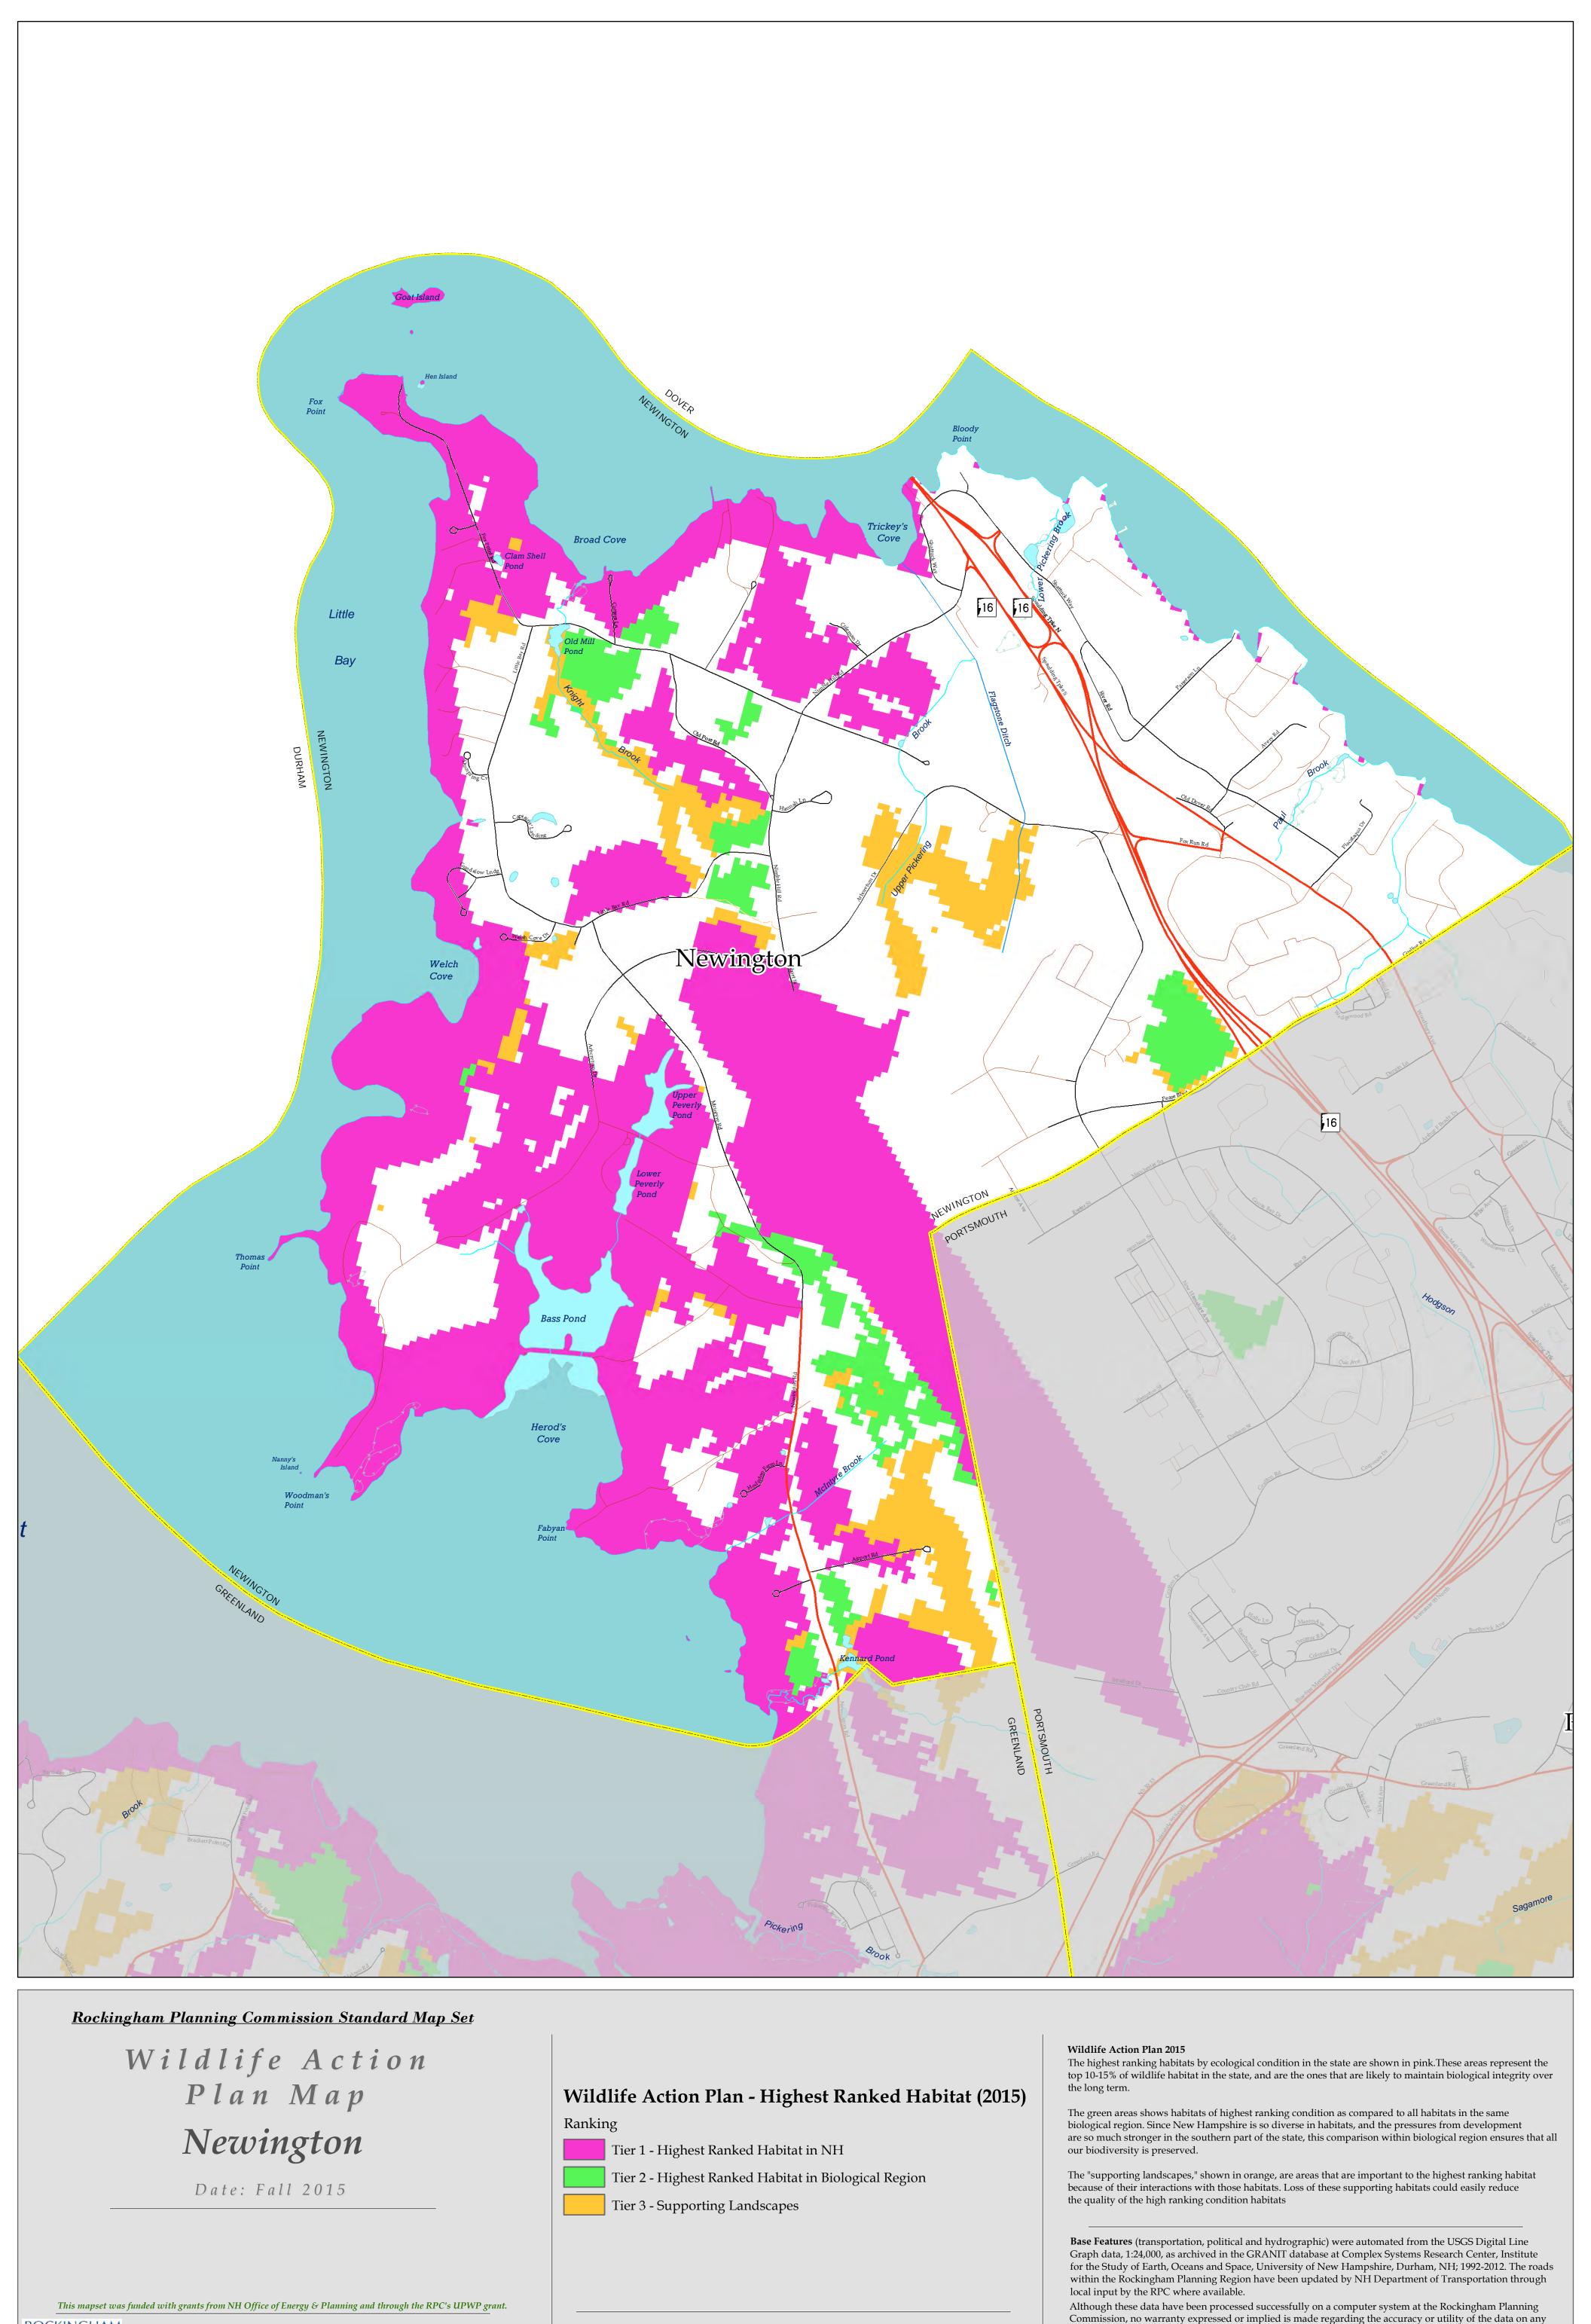

RPC Standard Map Set other system or for general or scientific purposes, nor shall the act of distribution constitute any such NH New Hampshire warranty. It is also strongly recommended that careful attention be paid to the contents of the metadata RPC Towns 2013 Shoreline; Stream State Road **GRANIT** file associated with these data to evaluate data set limitations, restrictions or intended use. Rockingham PLANNING Water Feature Apparent Wetland Limit Local Road Planning Commission shall not be held liable for improper or incorrect use of the data described and/or contained herein. COMMISSION Tidal Feature Intermittent Stream Unmaintained Road RPC extends every effort to ensure map data is current and complete, however, errors do happen. Other Surface Water Feature Private Road 0.25 0.75 0 0.125 Please let us know if you spot errors or omissions.  $Document\ Path: S: \\ \ d-std\_gis \\ \ d-2014 \\ \ d-maps \\ \ Map\ 16P-Wildlife\ Action\ Plan.mxd$