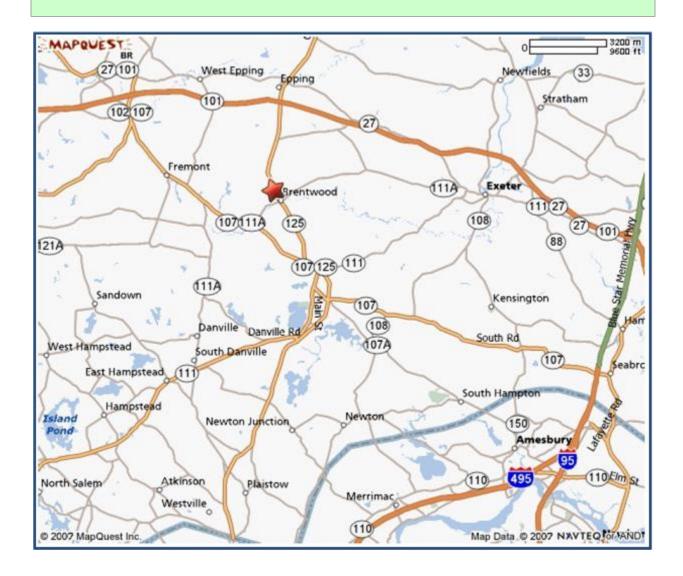

## DIRECTIONS TO Brentwood Recreation Center 190 Route 125, Brentwood, NH 03833

The Brentwood Recreation center is located on the west side of NH 125 approximately one-half mile north of the intersection of 125 and 111A (Exeter Rd.), or 3 miles south of the NH-101/NH-125 interchange.