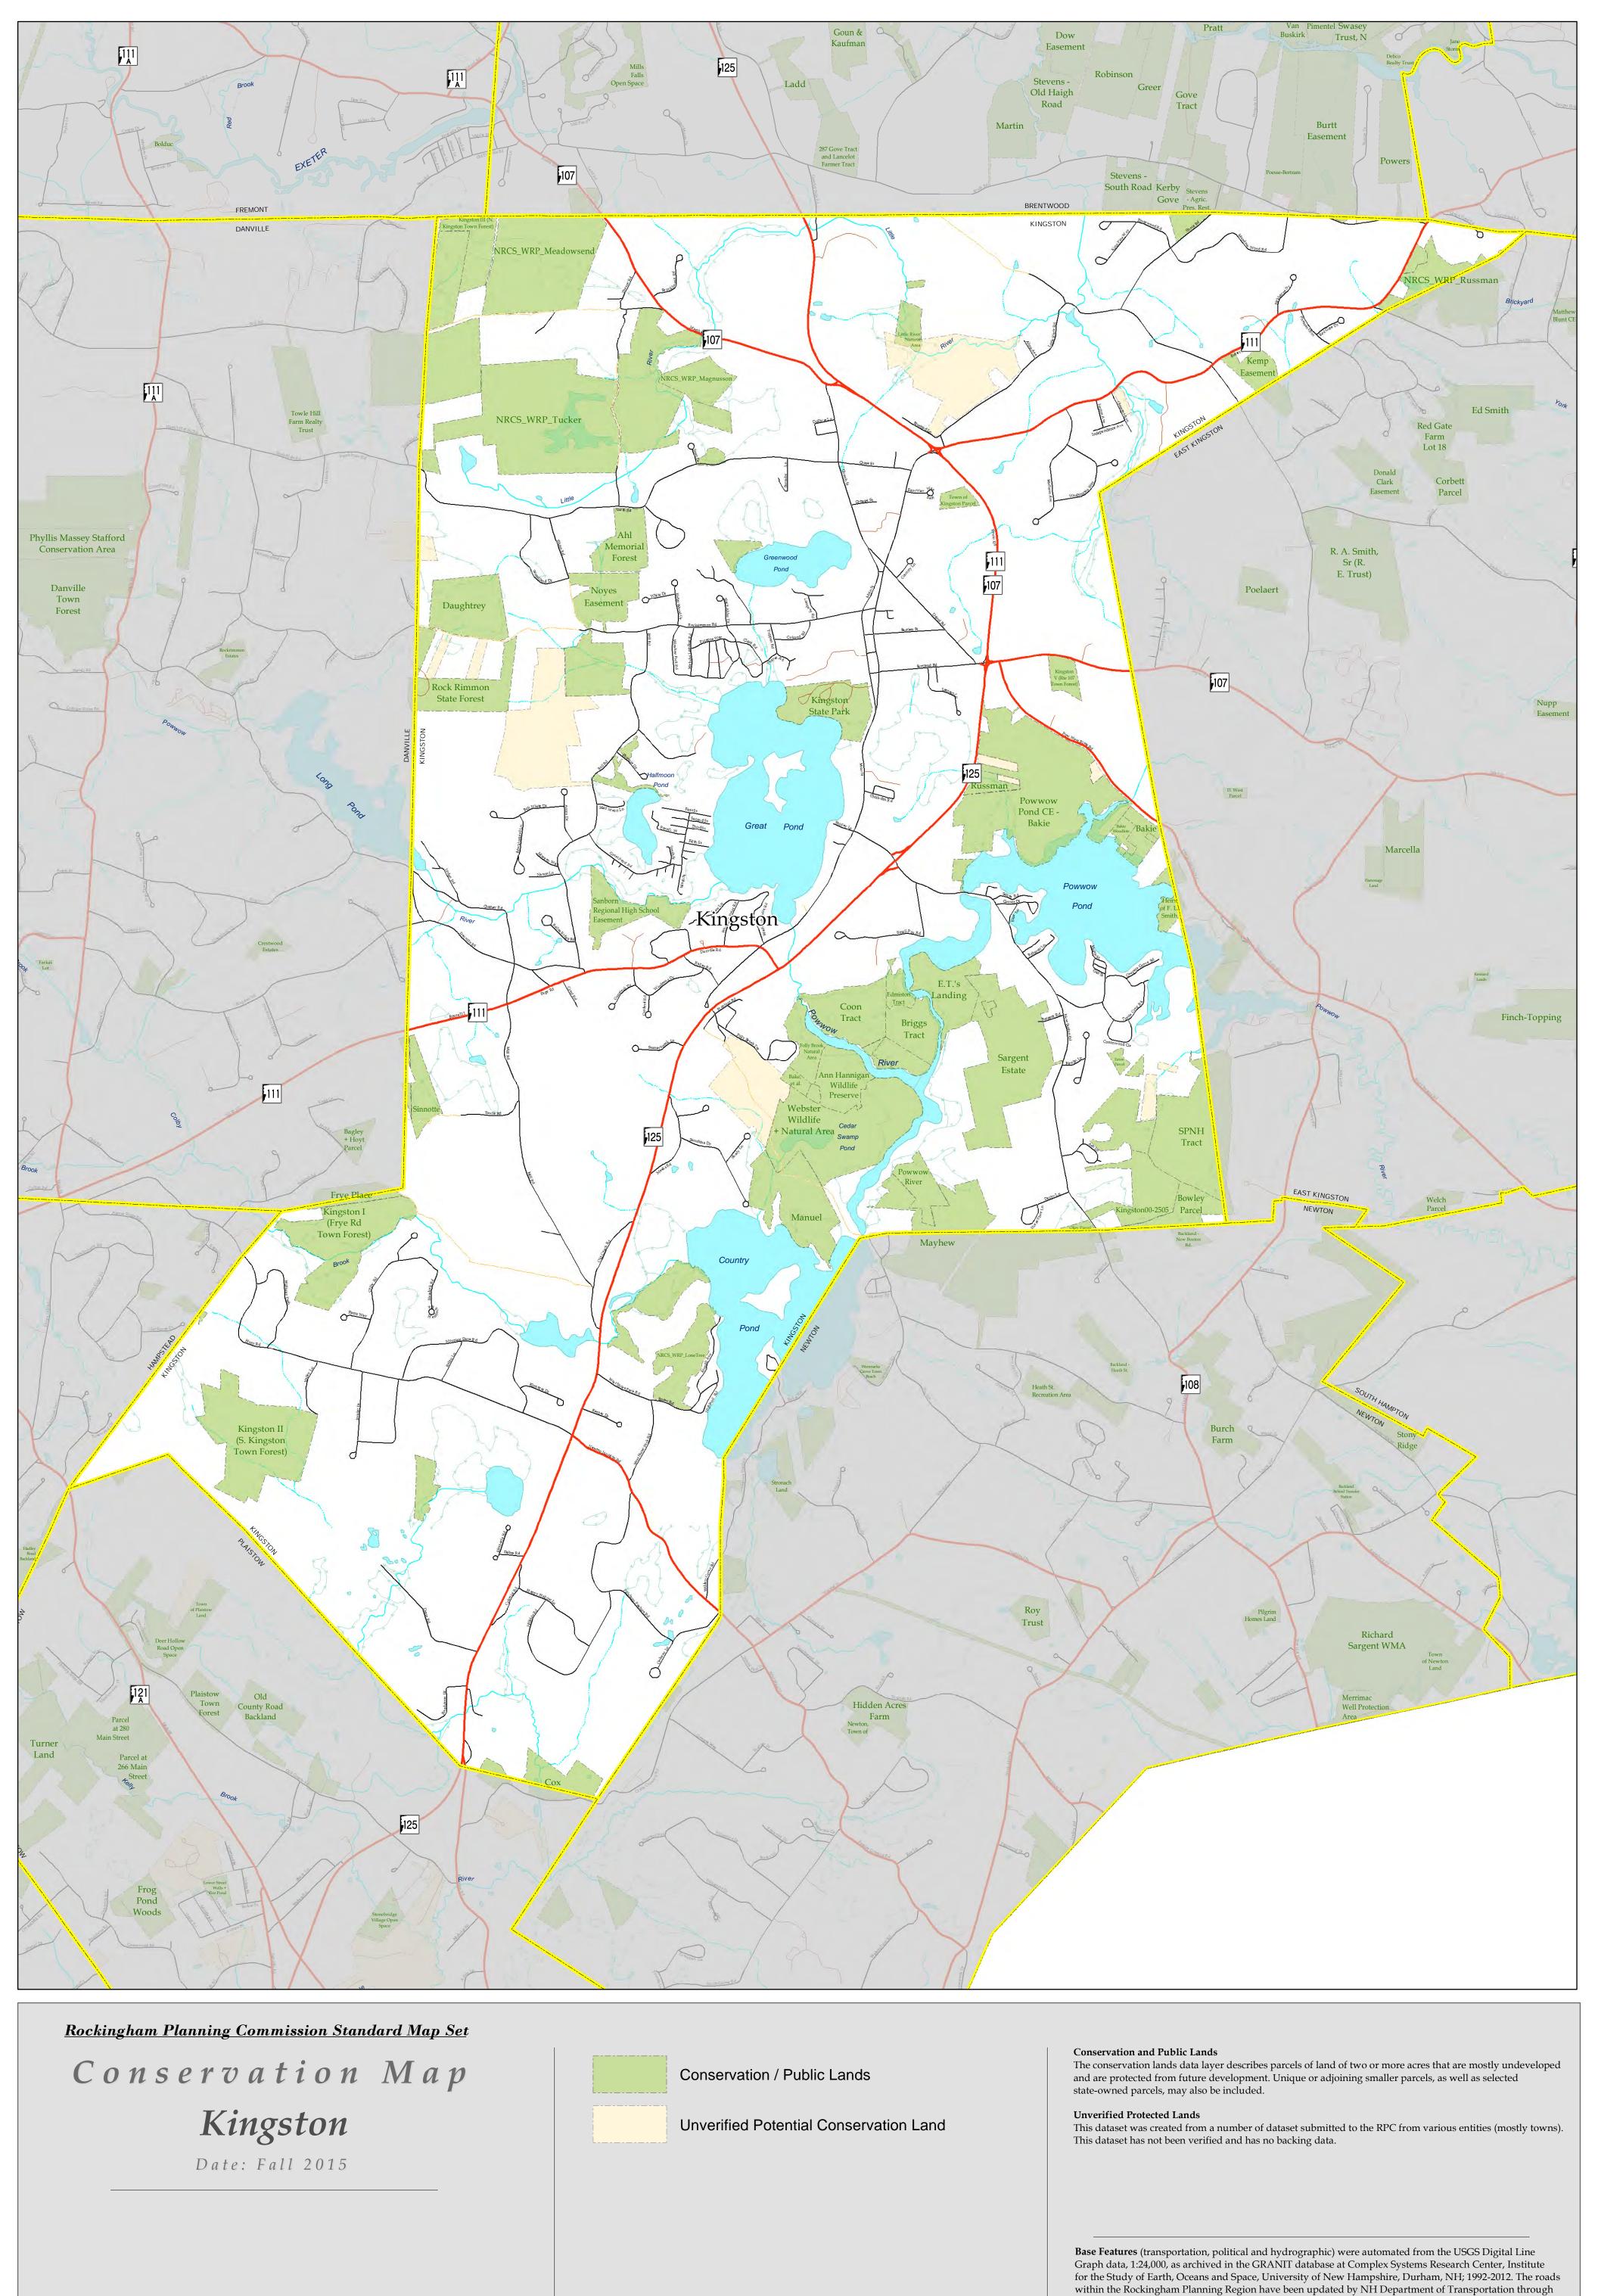

local input by the RPC where available. Although these data have been processed successfully on a computer system at the Rockingham Planning Commission, no warranty expressed or implied is made regarding the accuracy or utility of the data on any  $This \ mapset \ was \ funded \ with \ grants \ from \ NH \ Office \ of \ Energy \ \& \ Planning \ and \ through \ the \ RPC's \ UPWP \ grant.$ other system or for general or scientific purposes, nor shall the act of distribution constitute any such RPC Standard Map Set NH warranty. It is also strongly recommended that careful attention be paid to the contents of the metadata RPC Towns 2013 GRANIT Shoreline; Stream State Road file associated with these data to evaluate data set limitations, restrictions or intended use. Rockingham PLANNING Planning Commission shall not be held liable for improper or incorrect use of the data described and/or - Local Road Apparent Wetland Limit Water Feature contained herein. COMMISSION Tidal Feature Intermittent Stream Unmaintained Road RPC extends every effort to ensure map data is current and complete, however, errors do happen. Other Surface Water Feature Private Road 0 0.125 0.25 Please let us know if you spot errors or omissions. Document Path: S:\d-std\_gis\d-2014\d-maps\Map 4P - Conservation.mxd