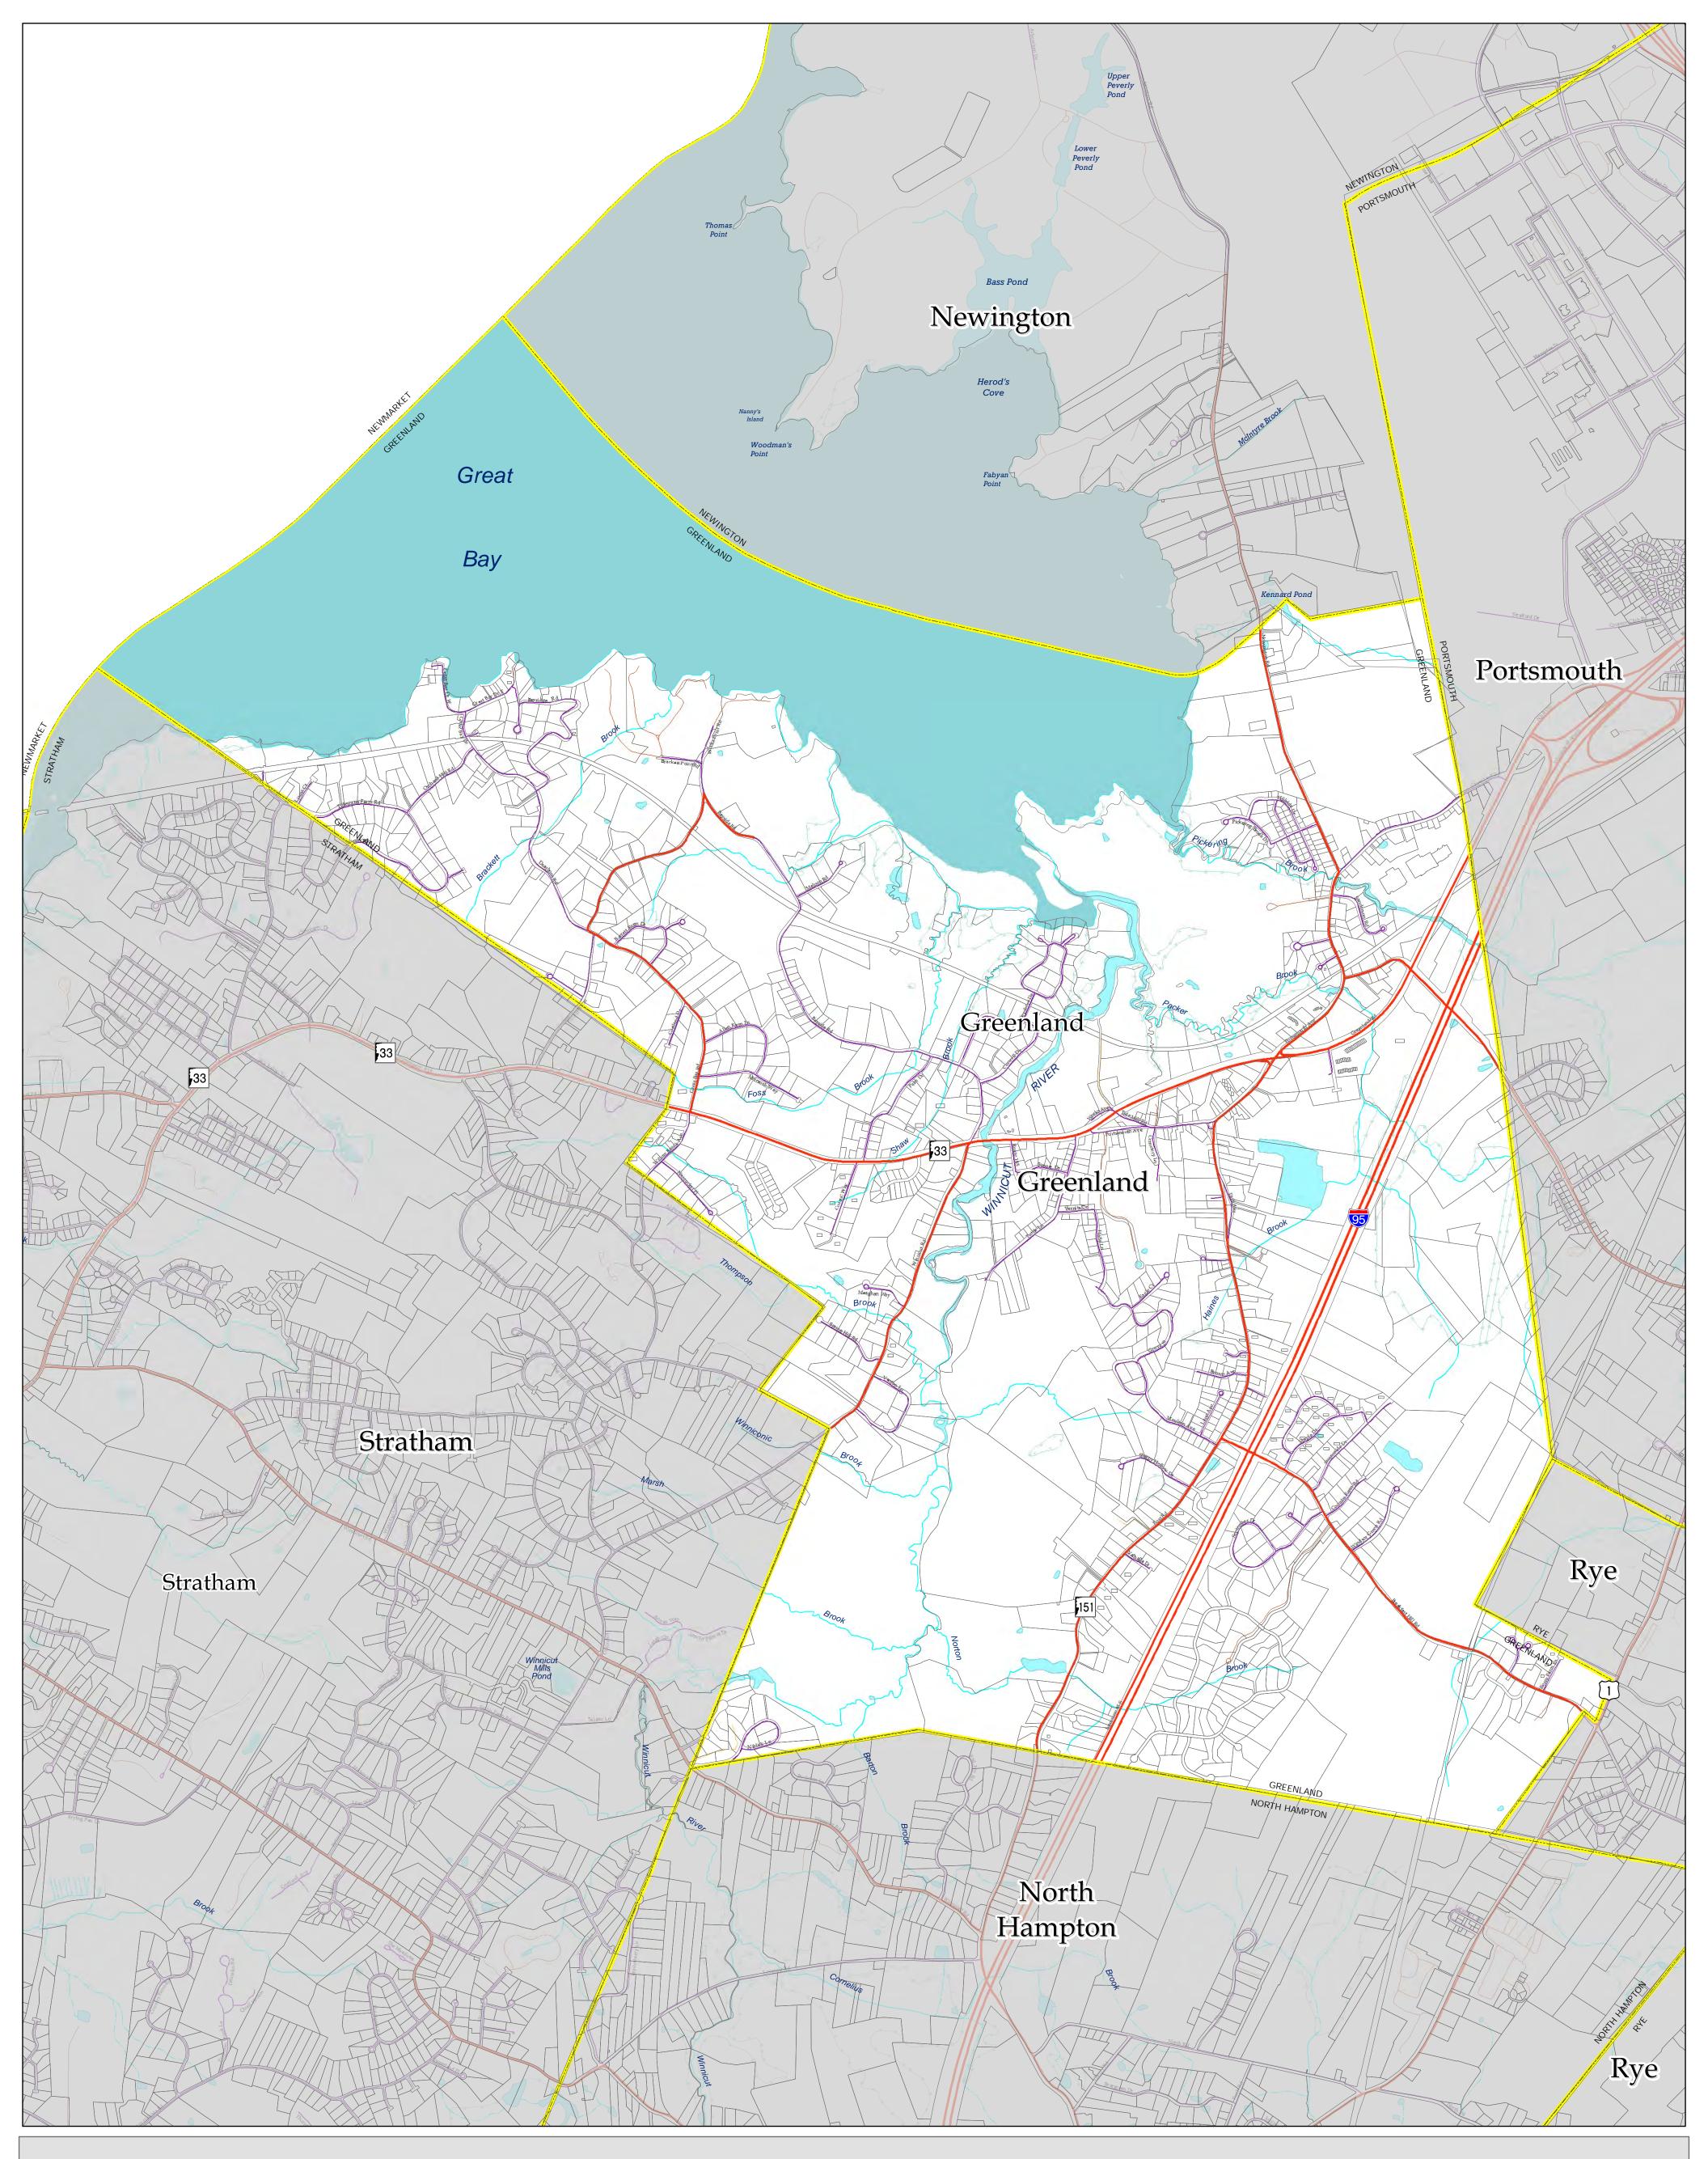

## **<u>Rockingham Planning Commission Standard Map Set</u>**

Date: Fall 2015

This mapset was funded with grants from NH Office of Energy & Planning and through the RPC's UPWP grant.

Parcel Boundaries (as of 2015)

## 2015 Regional Parcel Dataset

RPC generally does not maintain digital parcel data but does have keep parcel data for all of our member communities. Tax maps have been acquired from various sources and range in vintage from 1998 to 2015. The RPC keeps parcel data as it was distributed to the agency (though in some instances data was converted into a GIS format). There may or may not be assessing, metadata or other associated information attached to the parcel shown. The RPC does not distribute parcel data without prior permission from the associated community. The data shown on this map may contain errors due to conversion and may be out of date. This map should only be used for general informational purposes.

**Base Features** (transportation, political and hydrographic) were automated from the USGS Digital Line Graph data, 1:24,000, as archived in the GRANIT database at Complex Systems Research Center, Institute for the Study of Earth, Oceans and Space, University of New Hampshire, Durham, NH; 1992-2012. The roads within the Rockingham Planning Region have been updated by NH Department of Transportation through local input by the RPC where available.