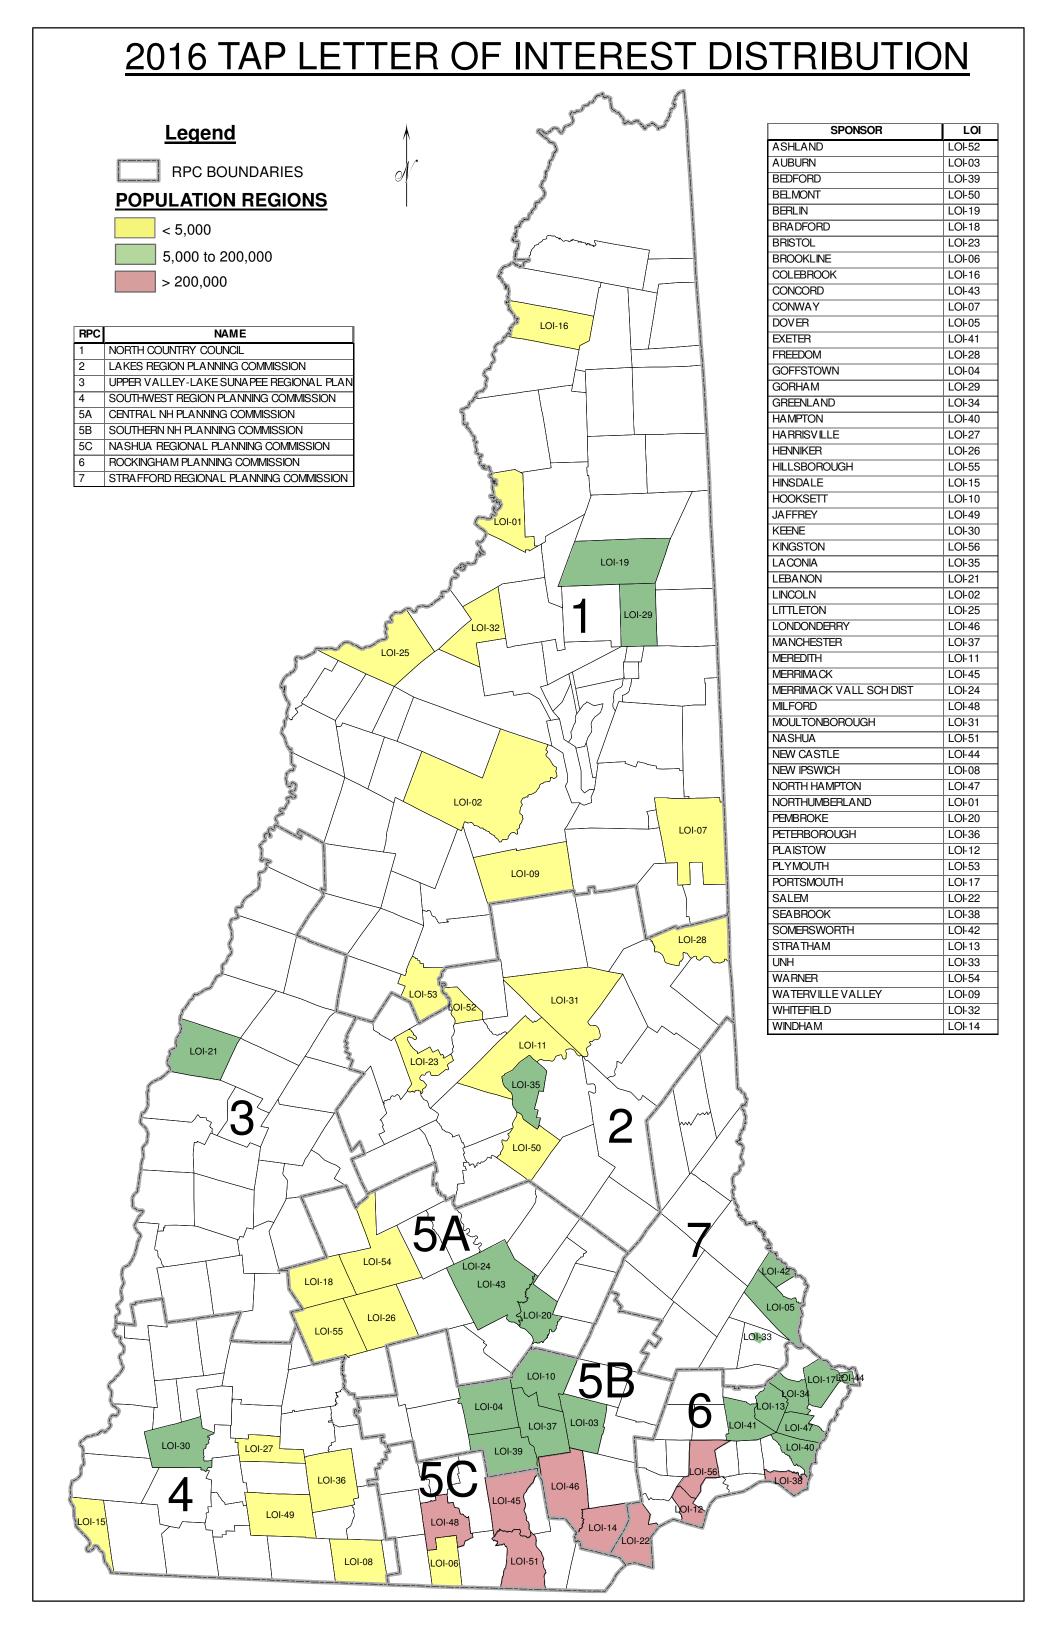

## **Transportation Alternatives Program 2016 Application Round**

**Letters of Intent Received from RPC Region Communities** 

| #      | <b>Municipality</b> Exeter             | Description  Sidewalk improvements on Winter Street, Spring Street and Epping Road, including crossing improvements at two locations on Epping Road                                                                                                                  | Estimated<br>Project Cost |                      | Estimated TAP<br>Request |           |
|--------|----------------------------------------|----------------------------------------------------------------------------------------------------------------------------------------------------------------------------------------------------------------------------------------------------------------------|---------------------------|----------------------|--------------------------|-----------|
| LOI-41 |                                        |                                                                                                                                                                                                                                                                      | \$                        | 585,000              | \$                       | 468,000.0 |
| LOI-31 | Greenland                              | Sidewalk along Portsmouth Avenue (NH151) and Post Road (NH151) connecting town center with school, library and town park/ball field                                                                                                                                  | \$                        | 400,000              | \$                       | 320,000.0 |
| LOI-40 | Hampton                                | School zone sidewalk improvements along Winnacunnet Road (NH101E) and High Street (NH27)                                                                                                                                                                             | \$                        | 900,000              | \$                       | 720,000.0 |
| LOI-56 | Kingston                               | School zone and town center sidewalk improvements on Main Street between Town Hall and D.J. Bakie elementary school                                                                                                                                                  | \$                        | 50,000               | \$                       | 40,000.0  |
| LOI-47 | North Hampton/ LBH<br>Village District | Sidewalk and walking path improvements along Ocean Blvd and Sea Road in three locations                                                                                                                                                                              | \$                        | 410,000              | \$                       | 328,000.0 |
| LOI-44 | New Castle                             | Shoulder bicycle route and sidewalks on NH1B                                                                                                                                                                                                                         | \$                        | 500,000              | \$                       | 400,000.0 |
| LOI-12 | Plaistow                               | Construct 2800' of sidewalk in Village Center District on both sides of NH121A from railroad tracks to crossing of Little River, building on earlier SRTS sidewalk construction.  Islington Street improvements between Maplewood Ave and US1 including sidewalk and | \$                        | 800,000              | \$                       | 640,000.0 |
| LOI-17 | Portsmouth                             | crosswalk improvements and traffic calming                                                                                                                                                                                                                           | \$                        | 1,500,000            | \$                       | 800,000.0 |
| LOI-17 | Portsmouth                             | Maplewood Avenue Complete Streets project including sidewalk widening, bike lanes, crosswalk improvements and traffic calming between Congress and Vaughan Streets  Crosswalk and pedestrian actuated signal improvements along US1 from Elwyn Road to               | \$                        | 1,300,000            | \$                       | 800,000.0 |
| LOI-22 | Portsmouth Salem                       | Ocean Road  Sidewalk and bicycle lane construction on Veterans Memorial Parkway (VMP) from Geremonty Drive to Lawrence Road, and from Salem Bike/Ped Corridor to existing stretch of sidewalk on VMP.                                                                | \$                        | 750,000<br>1,000,000 | \$                       | 800,000.0 |
| LOI-22 | Seabrook                               | Segment of NH Seacoast Greenway rail trail on state-owned Hampton Branch rail corridor from State line to Walton Road                                                                                                                                                | \$                        | 580,000              | \$                       | 464,000.0 |
| LOI-13 | Stratham                               | Construct sidewalk and bike lane improvements on Winnicut Road from NH33 to Tansy Lane (900'), and on NH33 from Winnicut to Piper's Landing (450'). Also includes street lighting, landscaping and bike racks.                                                       | \$                        | 550,000              | \$                       | 440,000.0 |
| Totals |                                        |                                                                                                                                                                                                                                                                      | \$                        | 9,325,000            | \$                       | 6,820,000 |