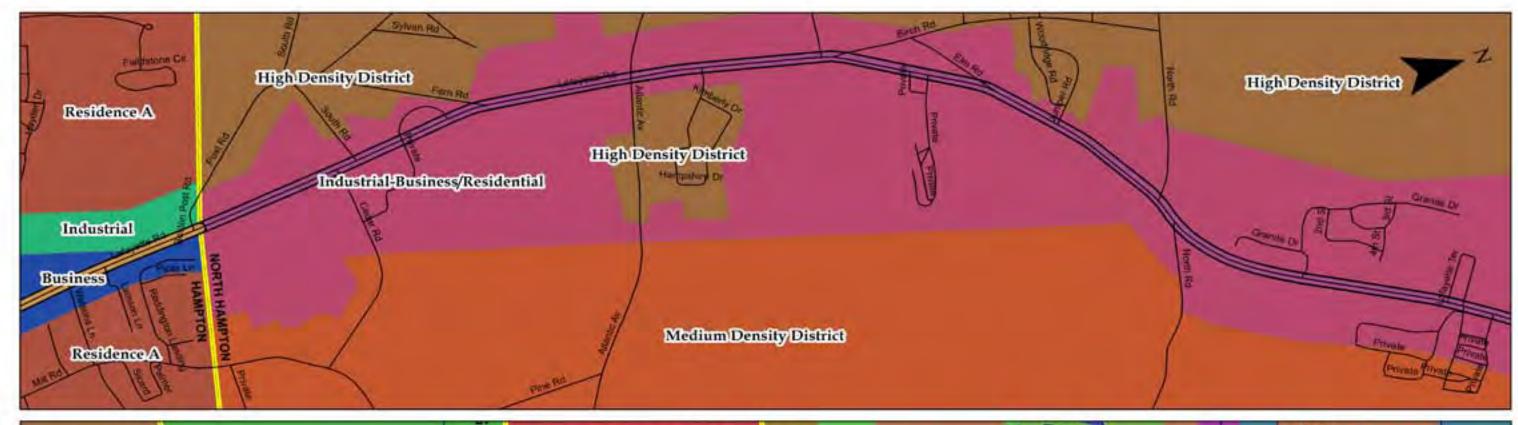

0.25 0.5 1 Mile

Map 2-1: Corridor Zoning US 1 Corridor Southern Section

Zoning

Route 1 Corridor, Seacoast NH

0 0.25 0.5 1 Mile

Map 2-2: Corridor Zoning US 1 Corridor Northern Section

Orid-2005/d-us frd-Maps