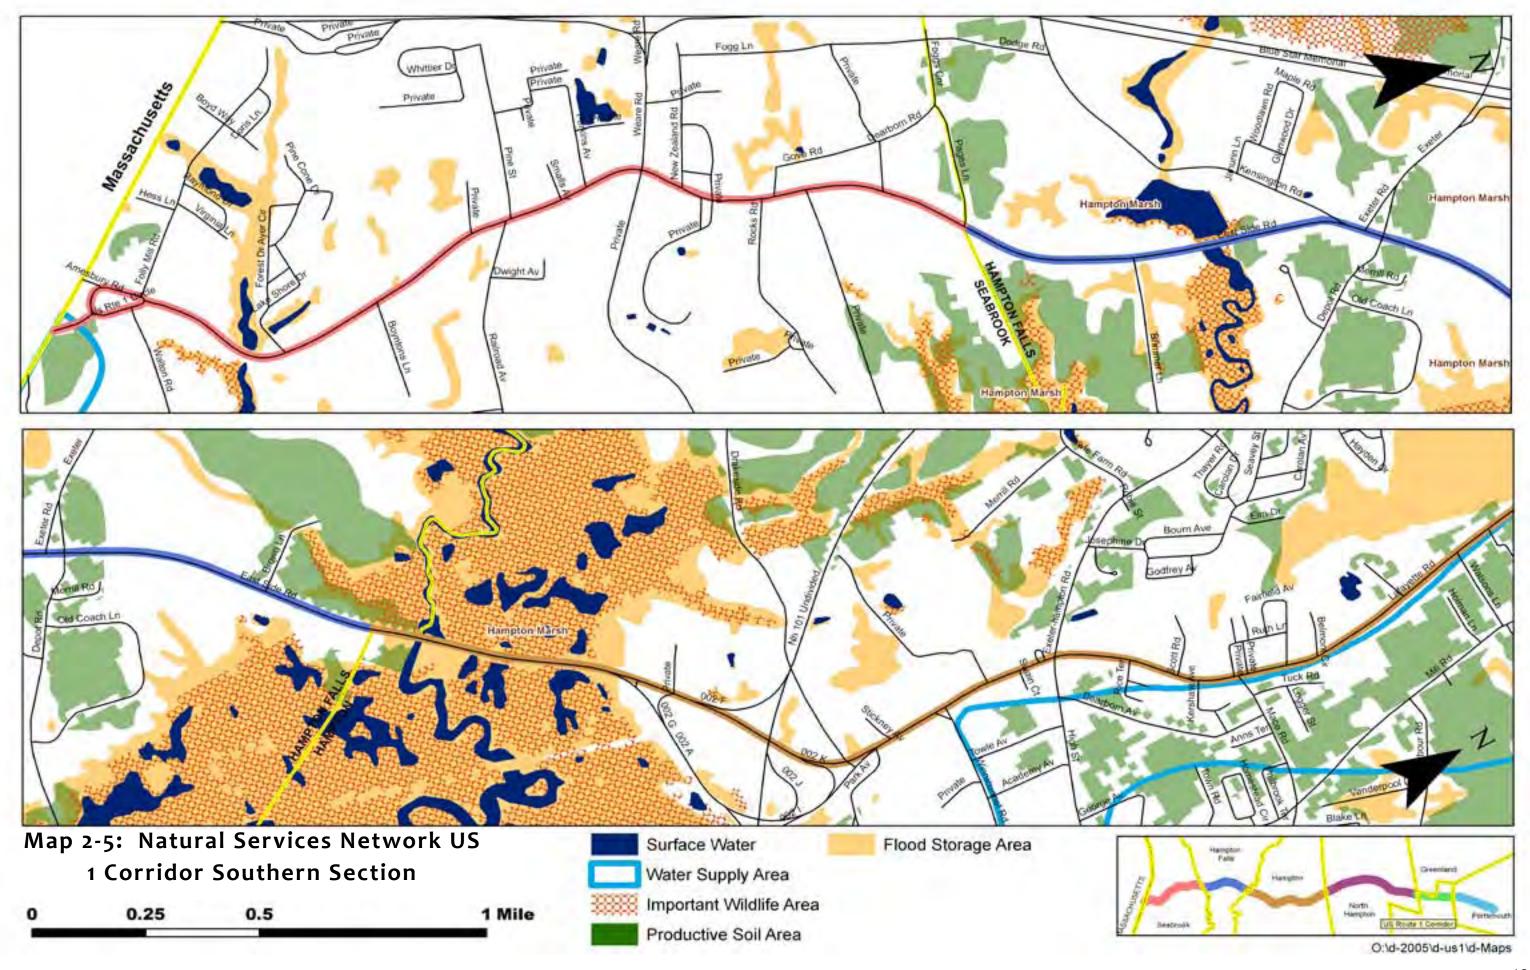

ps





2005 Air Photos (Sanborn)

2005 Airphotos (Sanborn) Route 1 Corridor, Seacoast NH

Map 1-3: Issues and Opportunities US 1 Corridor Northern Section

1 Mile



016-2005id-us1\d-Maps





Zoning
Route 1 Corridor, Seacoast NH

0.25 0.5 1 Mile

Map 2-1: Corridor Zoning US 1 Corridor Southern Section







Zoning

Route 1 Corridor, Seacoast NH

0 0.25 0.5 1 Mile

Map 2-2: Corridor Zoning US 1 Corridor Northern Section



Orid-2005/d-us frd-Maps





## 2005 Land Use

Route 1 Corridor, Seacoast NH

0 0.25 0.5 1 Mile

Map 2-3: Land Use US 1 Corridor Southern Section







## **Land Use**

Route 1 Corridor, Seacoast NH

0.25 0.5 1 Mile

# Map 2-4: Land Use US 1 Corridor Northern Section

The land use symbology is listed on a separate page



#### Land Use Symbology for Maps 2-3 & 2-4









0:3d-2005\d-us1\d-Maps

#### TABLE 2-4: PORTSMOUTH ZONING

Garden Apartment &

|                |                                          |                       |                                                      | Garden Apartment &                          |                                                                                                |                                                                                 |                                                                                      |
|----------------|------------------------------------------|-----------------------|------------------------------------------------------|---------------------------------------------|----------------------------------------------------------------------------