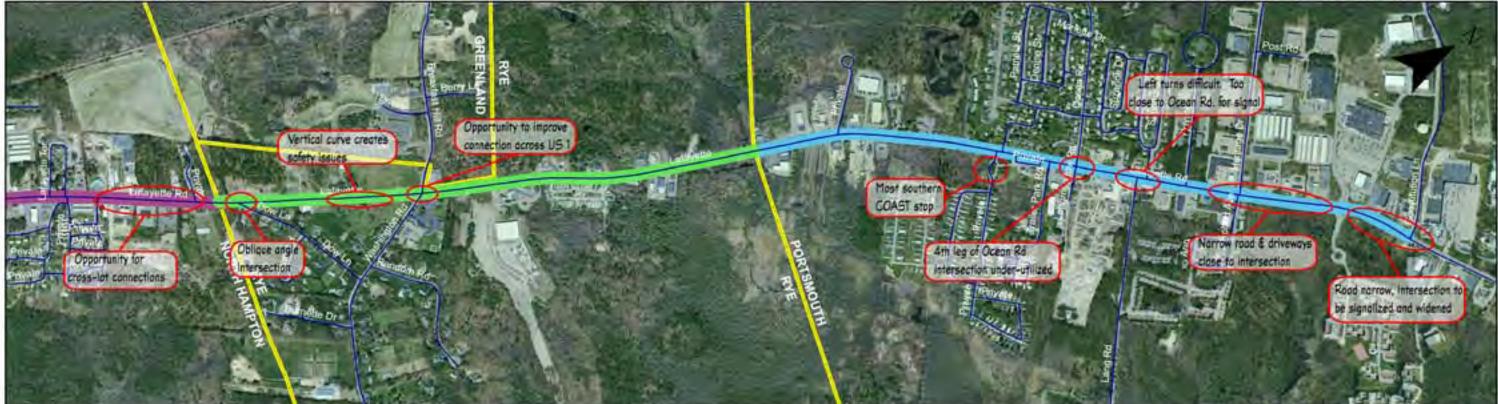

2005 Air Photos (Sanborn)

2005 Airphotos (Sanborn) Route 1 Corridor, Seacoast NH

Map 1-3: Issues and Opportunities US 1 Corridor Northern Section

1 Mile

016-2005id-us1\d-Maps

Zoning
Route 1 Corridor, Seacoast NH