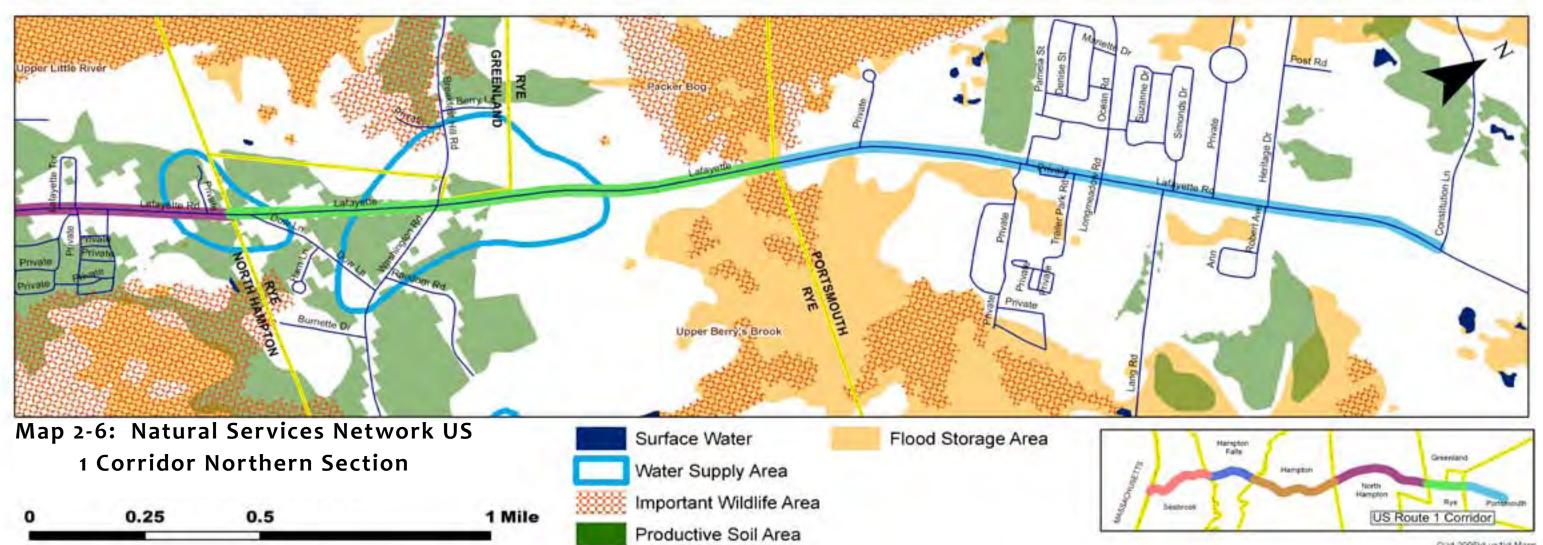

2005 Air Photos (Sanborn)

2005 Airphotos (Sanborn) Route 1 Corridor, Seacoast NH

Map 1-3: Issues and Opportunities US 1 Corridor Northern Section

1 Mile



016-2005id-us1\d-Maps





Zoning
Route 1 Corridor, Seacoast NH

0.25 0.5 1 Mile

Map 2-1: Corridor Zoning US 1 Corridor Southern Section







Zoning

Route 1 Corridor, Seacoast NH

0 0.25 0.5 1 Mile

Map 2-2: Corridor Zoning US 1 Corridor Northern Section



Orid-2005/d-us frd-Maps





## 2005 Land Use

Route 1 Corridor, Seacoast NH

0 0.25 0.5 1 Mile

Map 2-3: Land Use US 1 Corridor Southern Section







## **Land Use**

Route 1 Corridor, Seacoast NH

0.25 0.5 1 Mile

# Map 2-4: Land Use US 1 Corridor Northern Section

The land use symbology is listed on a separate page



#### Land Use Symbology for Maps 2-3 & 2-4









0:3d-2005\d-us1\d-Maps

#### TABLE 2-4: PORTSMOUTH ZONING

Garden Apartment &

|                |                                          |                       |                                                      | Garden Apartment &                          |                                                                                                |                                                                                 |                                                                                      |
|----------------|------------------------------------------|-----------------------|------------------------------------------------------|---------------------------------------------|--------------------------------------------------------------------------------