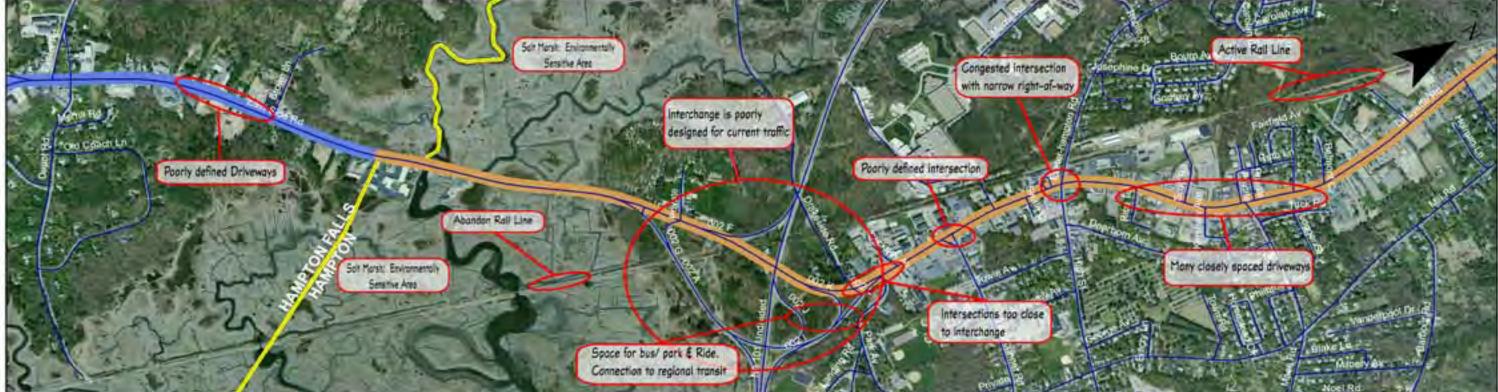

2005 Air Photos (Sanborn)

2005 Airphotos (Sanborn) Route 1 Corridor, Seacoast NH

Map 1-3: Issues and Opportunities US 1 Corridor Northern Section

1 Mile

016-2005id-us1\d-Maps

Zoning
Route 1 Corridor, Seacoast NH