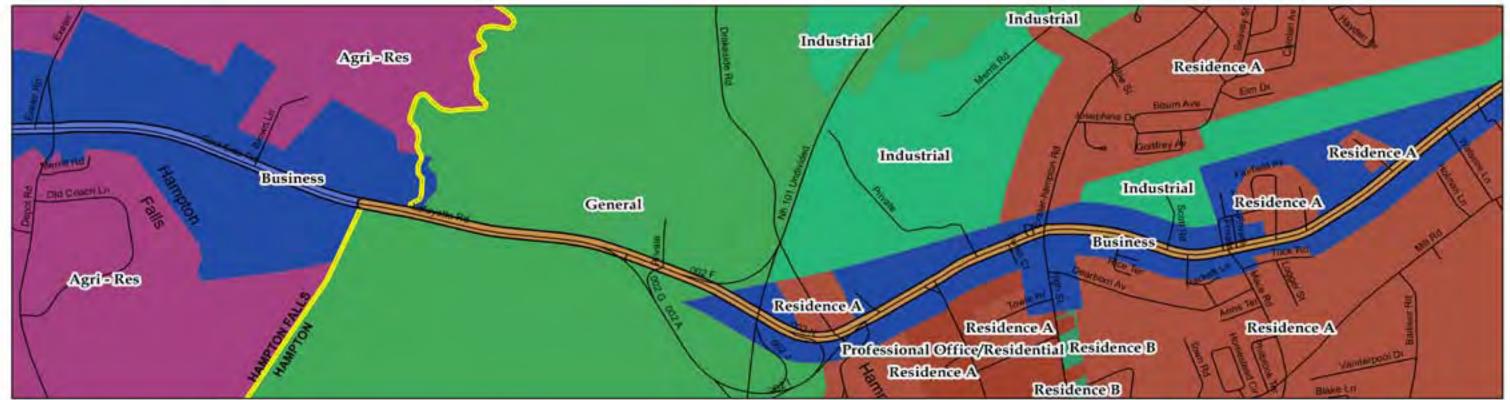

# Map 2-4: Land Use US 1 Corridor Northern Section

The land use symbology is listed on a separate page