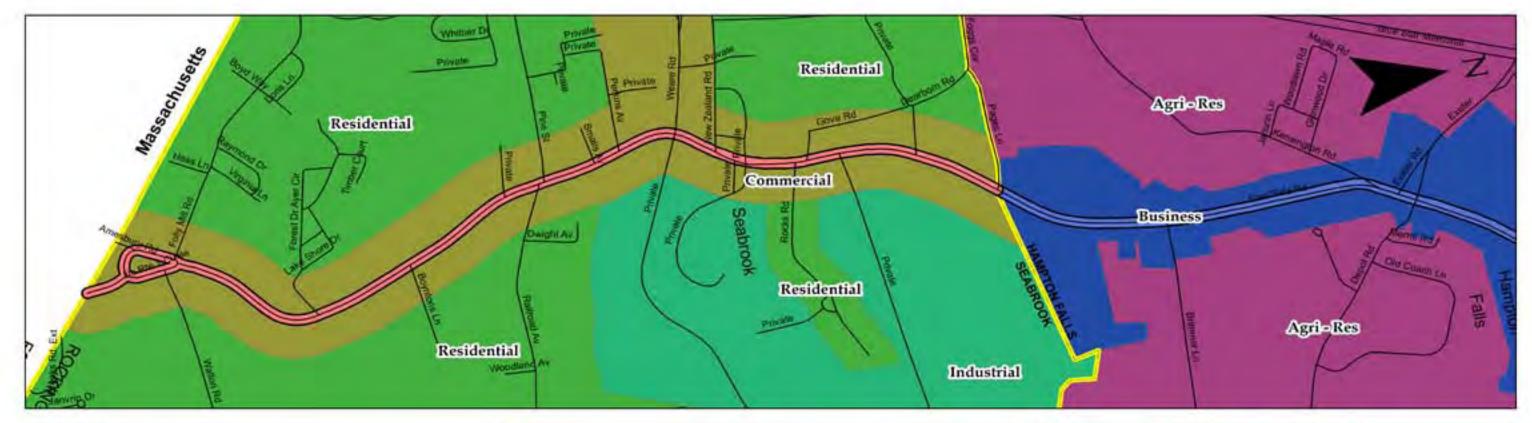

## 2005 Land Use

Route 1 Corridor, Seacoast NH

0 0.25 0.5 1 Mile

Map 2-3: Land Use US 1 Corridor Southern Section