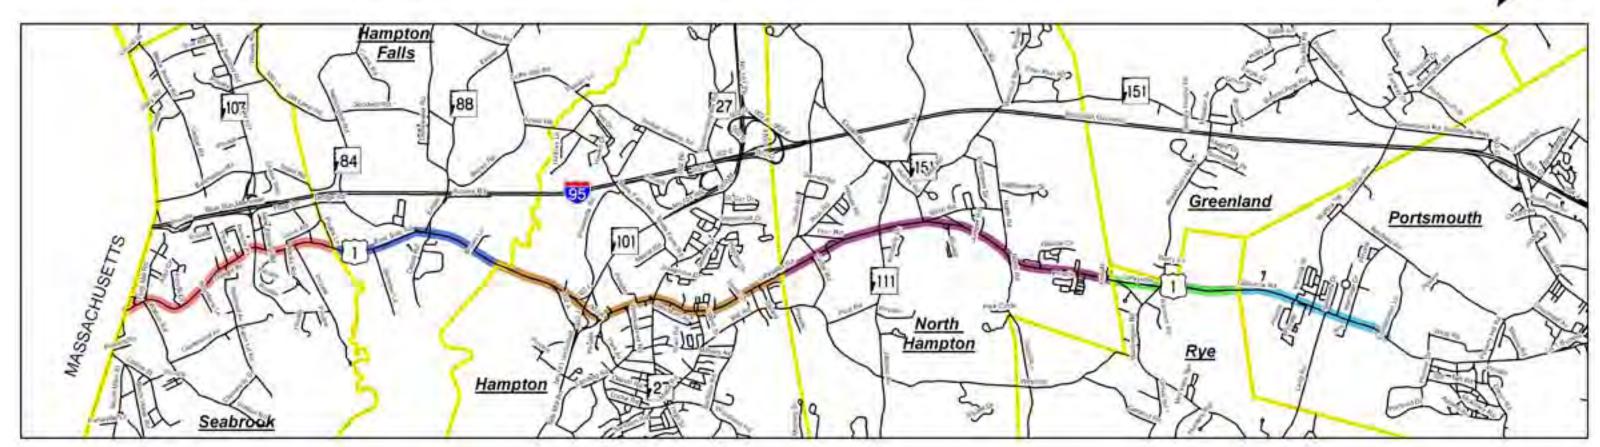

Map 1-1: Corridor Study Area Overview

2005 Air Photos (Sanborn)

2005 Airphotos (Sanborn) Route 1 Corridor, Seacoast NH

Map 1-2: Issues and Opportunities US 1 Corridor Southern Section

1 Mile

O Va-2005 of unit of Maps