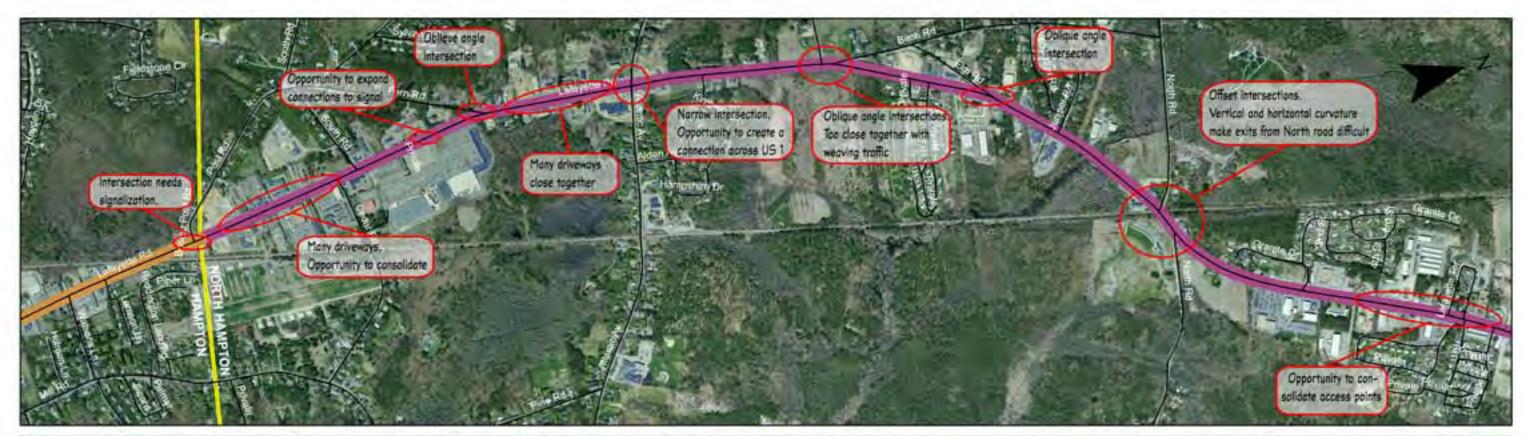

2005 Air Photos (Sanborn)

2005 Airphotos (Sanborn) Route 1 Corridor, Seacoast NH

Map 1-3: Issues and Opportunities US 1 Corridor Northern Section

1 Mile

016-2005id-us1\d-Maps

Zoning
Route 1 Corridor, Seacoast NH