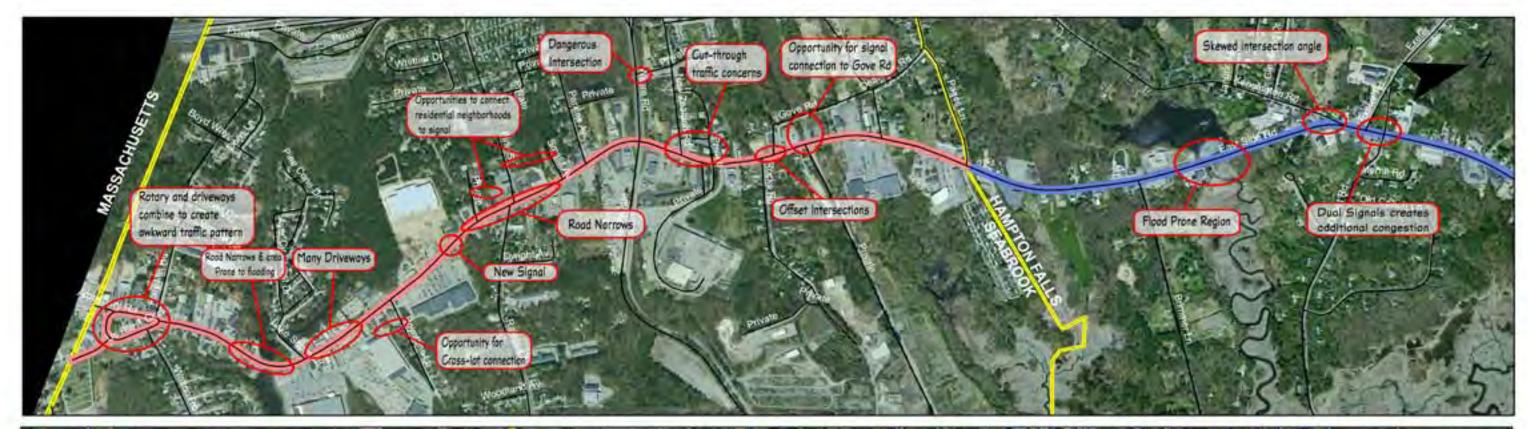

Map 1-1: Corridor Study Area Overview

2005 Air Photos (Sanborn)

2005 Airphotos (Sanborn) Route 1 Corridor, Seacoast NH

Map 1-2: Issues and Opportunities US 1 Corridor Southern Section

1 Mile

O Va-2005 of unit of Maps