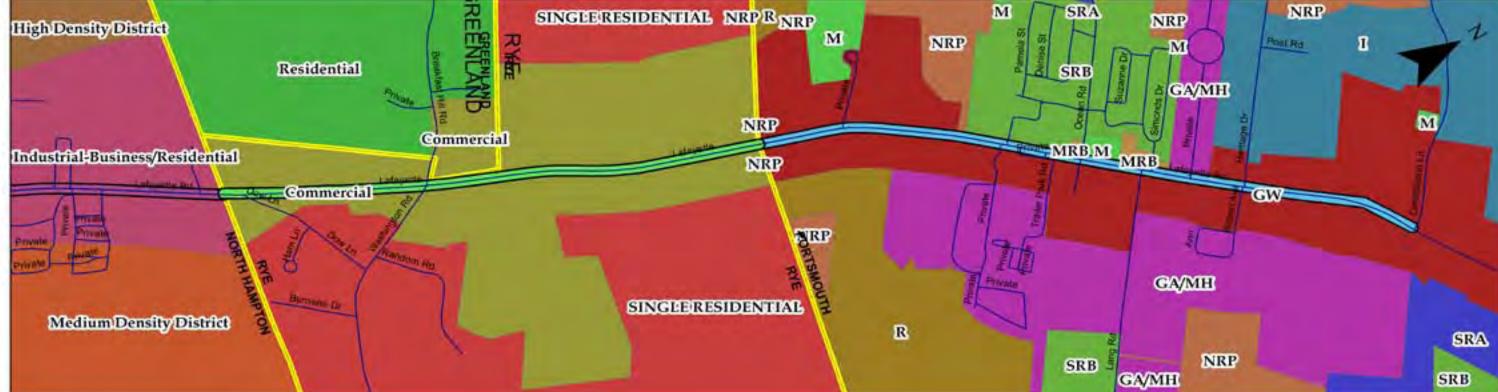

0.25 0.5 1 Mile

Map 2-1: Corridor Zoning US 1 Corridor Southern Section

Zoning

Route 1 Corridor, Seacoast NH

0 0.25 0.5 1 Mile

Map 2-2: Corridor Zoning US 1 Corridor Northern Section

Orid-2005/d-us frd-Maps