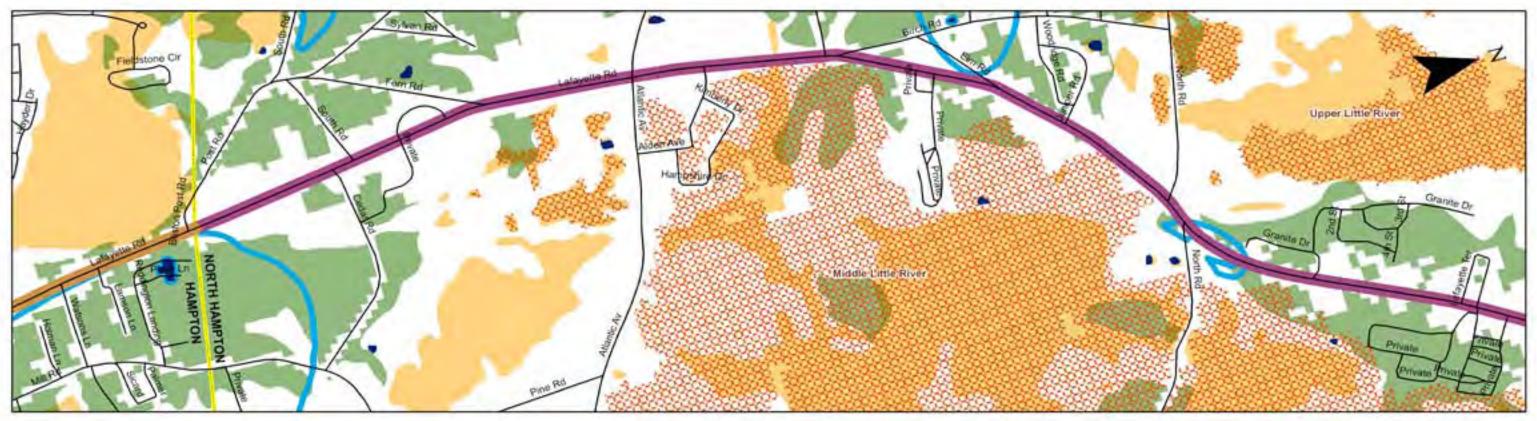

# Map 2-4: Land Use US 1 Corridor Northern Section

The land use symbology is listed on a separate page

#### Land Use Symbology for Maps 2-3 & 2-4

0:3d-2005\d-us1\d-Maps