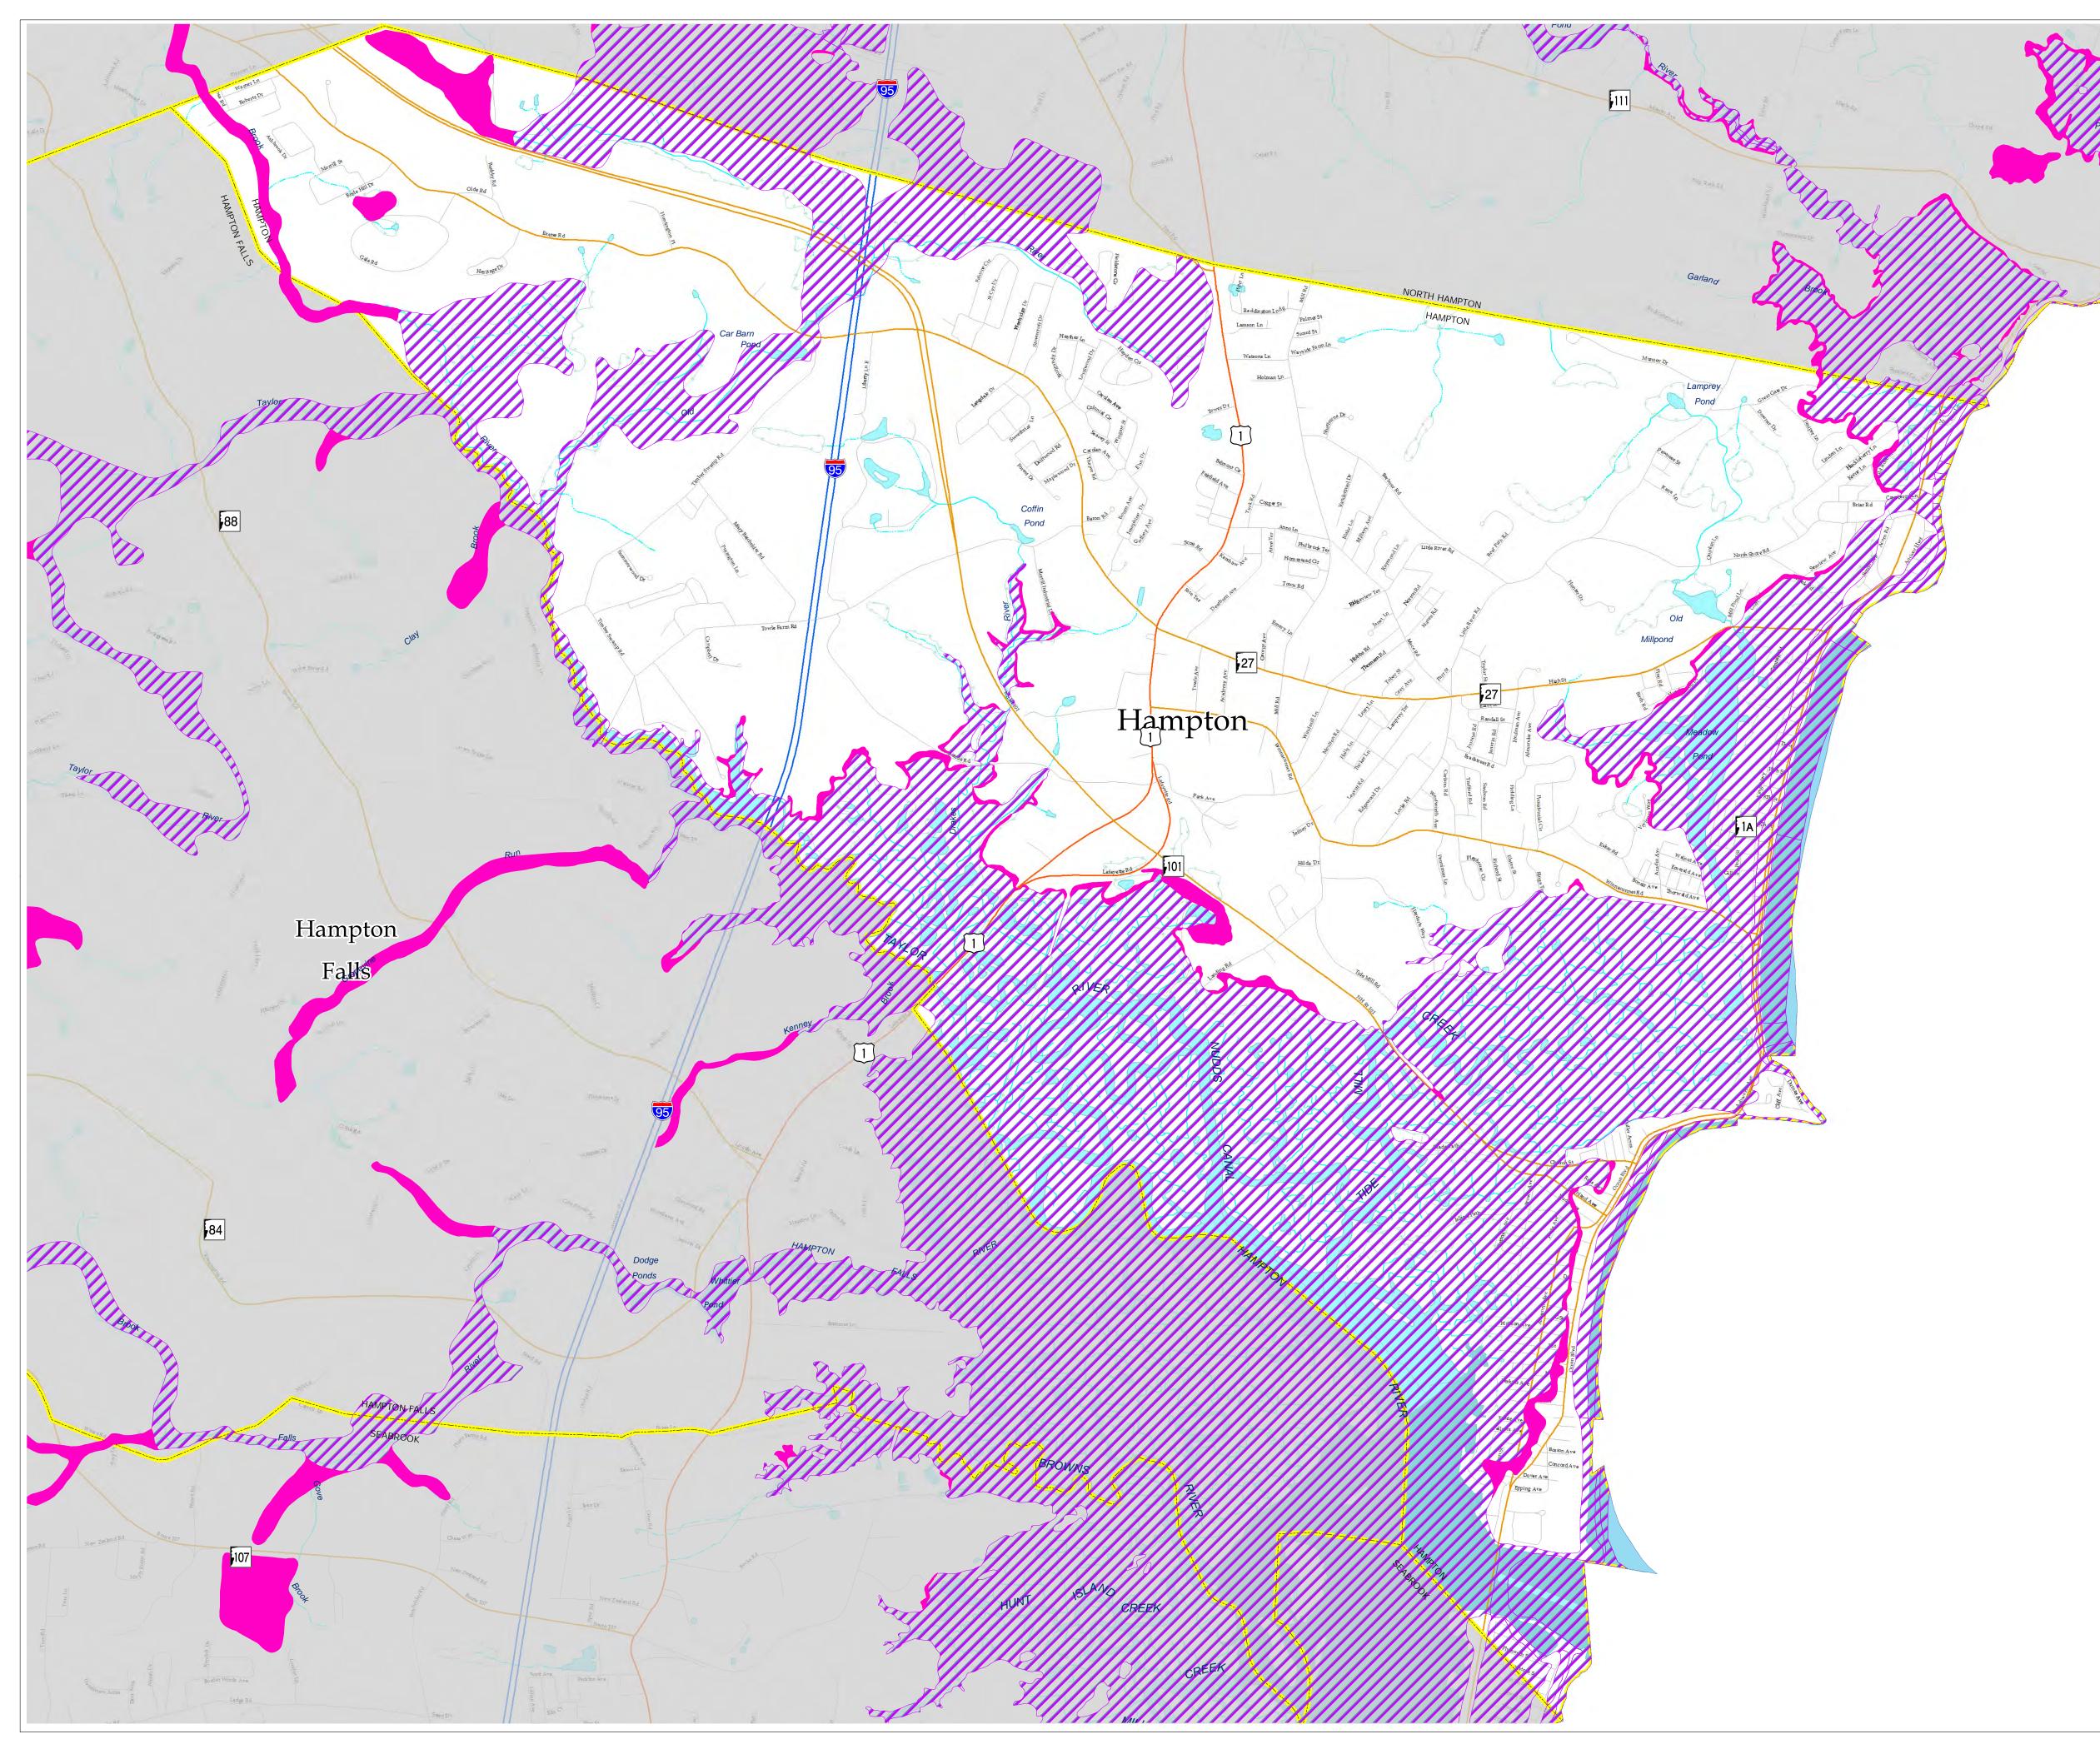

## FEMA Flood Hazard Zones

Open Water

- 1% Annual Chance Flood Hazard (100 Year Flood)
  - 0.2% Annual Chance Flood Hazard (500 Year Flood)

|                                                                                                                                                   |                                                                                                                                               |                                                                                                                 | RE                                                                                                                               | PC Standard                                                                                                                                    | I ogond                                                                                                 |                                                                                                                                          |                                                                                                                                                                                                                                                                   |                                                                   |
|---------------------------------------------------------------------------------------------------------------------------------------------------|-----------------------------------------------------------------------------------------------------------------------------------------------|-----------------------------------------------------------------------------------------------------------------|----------------------------------------------------------------------------------------------------------------------------------|------------------------------------------------------------------------------------------------------------------------------------------------|---------------------------------------------------------------------------------------------------------|------------------------------------------------------------------------------------------------------------------------------------------|-------------------------------------------------------------------------------------------------------------------------------------------------------------------------------------------------------------------------------------------------------------------|-------------------------------------------------------------------|
| <del>с Д</del> т                                                                                                                                  | own Boui                                                                                                                                      | ndaries                                                                                                         |                                                                                                                                  | Shoreline; S                                                                                                                                   | U                                                                                                       |                                                                                                                                          | —— Interstate                                                                                                                                                                                                                                                     |                                                                   |
|                                                                                                                                                   | Vater Feat                                                                                                                                    |                                                                                                                 |                                                                                                                                  | Apparent V                                                                                                                                     |                                                                                                         | Limit                                                                                                                                    | US Route                                                                                                                                                                                                                                                          |                                                                   |
|                                                                                                                                                   | idal Featu                                                                                                                                    |                                                                                                                 |                                                                                                                                  | Intermitten                                                                                                                                    |                                                                                                         |                                                                                                                                          | State Route                                                                                                                                                                                                                                                       | e                                                                 |
|                                                                                                                                                   |                                                                                                                                               |                                                                                                                 |                                                                                                                                  | Other Surfa                                                                                                                                    |                                                                                                         |                                                                                                                                          | —— Local                                                                                                                                                                                                                                                          |                                                                   |
|                                                                                                                                                   |                                                                                                                                               |                                                                                                                 | 2014 Adon                                                                                                                        | ted FEMA Flo                                                                                                                                   | ood Haza                                                                                                | rd Zones                                                                                                                                 |                                                                                                                                                                                                                                                                   |                                                                   |
| lata used to<br>lood event,<br>Database is<br>FIRMs), flo<br>vailable. Th<br>vas provide<br>JNH in Ma<br>Flood Hazas<br>rederal Emo<br>Maine, New | o develop th<br>the 0.2-per<br>derived fro<br>od hazard a<br>he FISs and<br>ed by GRAI<br>y 2005.<br>rd Areas or<br>ergency Ma<br>w Hampshi   | ne risk d<br>ccent-ani<br>om Flood<br>analyses<br>FIRMs<br>NIT, Con<br>n this ma<br>mageme<br>re, Vern          | ata. The pr<br>nual-chance<br>l Insurance<br>performe<br>are publish<br>mplex Syst<br>pare FEM<br>nt Agency<br>nont). For        | rimary risk cla<br>ce flood event,<br>e Studies (FISe<br>d in support c<br>hed by the Fec<br>tems Research<br>1A Q3 Flood I<br>7, National Flo | assificatio<br>and area<br>s), previo<br>of the FISs<br>deral Eme<br>Center,<br>Data. This<br>od Insura | ns used are the<br>s of minimal<br>usly publishes<br>and FIRMs,<br>ergency Mana<br>s information<br>ance Program                         | nformation and suppor<br>he 1-percent-annual-or<br>flood risk. The DFIRI<br>ed Flood Insurance Ra<br>and new mapping da<br>agement Agency (FEM<br>was extracted from t<br>h, Q3 Flood Data DISC<br>rd areas, consult the f                                        | chance<br>M<br>ate Maps<br>ata, where<br>MA). This<br>che<br>C 23 |
|                                                                                                                                                   | p://www.l<br>C extends ev                                                                                                                     | ery effort                                                                                                      | to ensure n                                                                                                                      | nap data is curi<br>s know if you sp                                                                                                           |                                                                                                         |                                                                                                                                          | ver, errors do happen.                                                                                                                                                                                                                                            |                                                                   |
| Graph data<br>for the Stud<br>within the<br>local input<br>Although<br>Commissio<br>other syste<br>warranty. I<br>file associa                    | a, 1:24,000, a<br>dy of Earth,<br>Rockinghan<br>by the RPC<br>a these data<br>on, no warra<br>m or for ger<br>ft is also stro<br>ted with the | s archive<br>Oceans a<br>n Plannii<br>where a<br>have bee<br>unty expr<br>neral or s<br>ongly rec<br>ese data t | ed in the G<br>and Space,<br>ng Region l<br>vailable.<br>en processe<br>ressed or in<br>ccientific pu<br>ommendec<br>to evaluate | RANIT databa<br>University of I<br>have been upd<br>d successfully<br>nplied is made<br>urposes, nor sh<br>d that careful a<br>data set limita | se at Com<br>New Ham<br>ated by N<br>on a com<br>regarding<br>all the act<br>ttention b<br>tions, rest  | plex Systems<br>pshire, Durha<br>H Departmer<br>puter system a<br>g the accuracy<br>of distributio<br>e paid to the c<br>rictions or int | n the USGS Digital Lir<br>Research Center, Insti-<br>am, NH; 1992-2012. Th<br>at of Transportation the<br>of the Rockingham Pla<br>or utility of the data o<br>n constitute any such<br>contents of the metada<br>ended use. Rockingham<br>he data described and/ | tute<br>e roads<br>rough<br>nning<br>on any<br>ta<br>m            |
| contained l                                                                                                                                       |                                                                                                                                               | shall no                                                                                                        | t be neid in                                                                                                                     | able for improp                                                                                                                                | ber or mee                                                                                              | orrect use of th                                                                                                                         | Miles                                                                                                                                                                                                                                                             | or                                                                |
|                                                                                                                                                   | 0                                                                                                                                             | 0.125                                                                                                           | 0.25                                                                                                                             | 0.5                                                                                                                                            |                                                                                                         | 0.75                                                                                                                                     | 1                                                                                                                                                                                                                                                                 |                                                                   |
| This map                                                                                                                                          | set was fund                                                                                                                                  | led with g                                                                                                      | grants from                                                                                                                      | the NH Office                                                                                                                                  | of Energy                                                                                               | and Planning a                                                                                                                           | and the RPC's UPWP g                                                                                                                                                                                                                                              | rant.                                                             |
| OCKINGH                                                                                                                                           | NG →                                                                                                                                          | NH<br>GR/                                                                                                       | ANIT                                                                                                                             | New                                                                                                                                            | Hamp<br>5                                                                                               | shire                                                                                                                                    | N E W H A M P S H I F                                                                                                                                                                                                                                             |                                                                   |